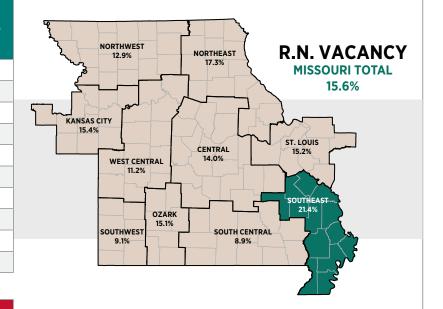

#### **SOUTHEAST REGION**

# **Top 10 Hospital Professions With the Highest Employee Vacancy**

Licensed Practical Nurse

Nurse Assistants

Surgical Technician

Staff Registered Nurse

**Employed Physicians** 

Medical Technologist

Registered Dietitian

Medical Records Coder

Occupational Therapy Assistant

Radiology Technologist



#### SOUTHEAST REGION

## **Top 10 Hospital Professions With the Highest Employee Turnover**

**Nurse Assistants** 

**Environmental Services** 

Food Service Worker/Dietary Aid

Phlebotomist

Licensed Practical Nurse

Pharmacy Technician

Respiratory Therapist - Registered

Staff Registered Nurse

Surgical Technician

Sterile Processing Technician





The careers included in the tables are listed in order of highest to lowest percent.

### **2024 SOUTHEAST REGION SURVEY HIGHLIGHTS**

| JOB TITLE COLLECTED JANUARY 2024                                                                              | NUMBER OF<br>WORKING<br>FTEs | NUMBER<br>OF FTE<br>VACANCIES | VACANCY<br>RATE<br>(FTE) | NUMBER OF<br>WORKING<br>EMPLOYEES | NUMBER<br>OF VACANT<br>POSITIONS | EMPLOYEE<br>VACANCY<br>RATE | TO