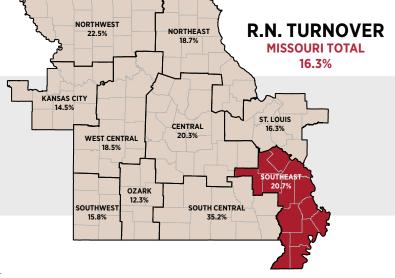

#### **SOUTHEAST REGION**

# **Top 10 Hospital Professions With the Highest Employee Vacancy**

Licensed Practical Nurse

Nurse Assistants

Surgical Technician

Staff Registered Nurse

**Employed Physicians** 

Medical Technologist

Registered Dietitian

Medical Records Coder

Occupational Therapy Assistant

Radiology Technologist



#### SOUTHEAST REGION

## **Top 10 Hospital Professions With the Highest Employee Turnover**

**Nurse Assistants** 

**Environmental Services** 

Food Service Worker/Dietary Aid

Phlebotomist

Licensed Practical Nurse

Pharmacy Technician

Respiratory Therapist - Registered

Staff Registered Nurse

Surgical Technician

Sterile Processing Technician





The careers included in the tables are listed in order of highest to lowest percent.

### **2024 SOUTHEAST REGION SURVEY HIGHLIGHTS**

| JOB TITLE COLLECTED JANUARY 2024                                                                              | NUMBER OF<br>WORKING<br>FTEs | NUMBER<br>OF FTE<br>VACANCIES | VACANCY<br>RATE<br>(FTE) | NUMBER OF<br>WORKING<br>EMPLOYEES | NUMBER<br>OF VACANT<br>POSITIONS | EMPLOYEE<br>VACANCY<br>RATE | TOTAL<br>EMPLOYEE<br>SEPARATIONS | EMPLOYEE<br>TURNOVER<br>RATE |
|---------------------------------------------------------------------------------------------------------------|------------------------------|-------------------------------|--------------------------|-----------------------------------|----------------------------------|------------------